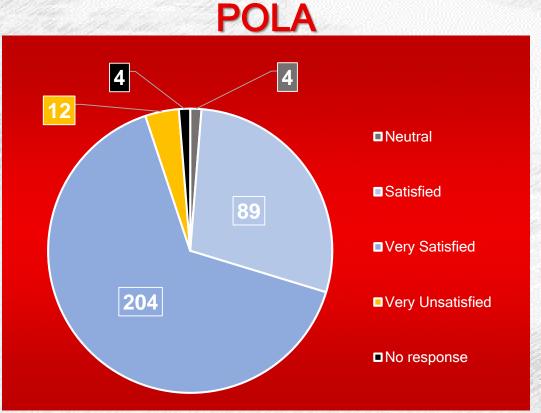

Prefer not to

answer

**200K+** 

93

How did you feel about your experience?

An overwhelming amount of those surveyed by the POLA rated their experience as positive with 95% stated they were either "Satisfied" or "Very Satisfied" with the event.

The LAFWF's overall satisfaction rating was 76%, receiving notable more "neutral" and "unsatisfied" responses.

Visitation